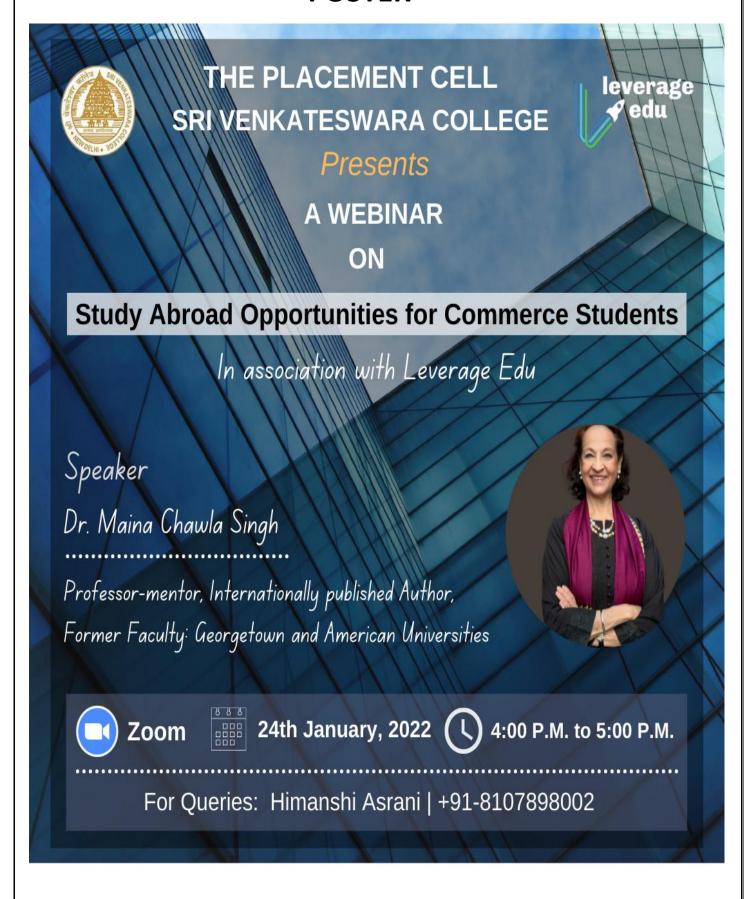

# BRIEF INFORMATION ABOUT THE ACTIVITY

| TOPIC/SUBJECT OF<br>THE ACTIVITY | Study Abroad Opportunities for Commerce Students.                                                                             |  |  |  |  |  |
|----------------------------------|-------------------------------------------------------------------------------------------------------------------------------|--|--|--|--|--|
| OBJECTIVES                       | The main objective of the webinar was to help students to know opportunities available for commerce students to study abroad. |  |  |  |  |  |
| METHODOLOGY                      | 1. Discussion 2. Q&A Round                                                                                                    |  |  |  |  |  |
| INVITED SPEAKERS                 | Dr Maina Chawla Singh is a professor-mentor, internationally published Author,                                                |  |  |  |  |  |
| WITH AFFILIATION                 | Former faculty: Georgetown and American Universities.                                                                         |  |  |  |  |  |
| DETAILS (IF ANY)                 | E-Mail ID: <u>himanshi.arora@leverageedu.com</u>                                                                              |  |  |  |  |  |
| OUTCOMES                         | - 102 participants of Sri Venkateswara College attended this webinar.                                                         |  |  |  |  |  |
|                                  | - Students gained insights about preparation tips for exams like GRE and                                                      |  |  |  |  |  |
|                                  | GMAT.                                                                                                                         |  |  |  |  |  |
|                                  | - The webinar discussed how overall personality will land an individual to a good business school and not only test scores.   |  |  |  |  |  |

## **REPORT**

Name of the event: Leverage Edu Webinar

Date: 24<sup>th</sup> January 2022

Platform: Zoom

Webinar Link: <a href="https://zoom.us/webinar/register/WN\_GCLPeMczSL6YXOMwc0\_Hbg">https://zoom.us/webinar/register/WN\_GCLPeMczSL6YXOMwc0\_Hbg</a>

Guest Speaker Details: Dr Maina Chawla Singh is a professor-mentor, internationally published Author, Former faculty: Georgetown and American Universities.

A webinar was organised by the Placement Cell of Sri Venkateswara College in collaboration with Leverage Edu on Student Abroad Opportunities for Commerce Students. The webinar conducted by Leverage Edu was very informative. The webinar was started with an introduction about Leverage Edu and continued with various opportunities for commerce students to study abroad. Dr Maina Chawla Singh also talked about preparation tips for exams like GRE and GMAT. The webinar discussed how overall personality will land an individual to a good business school and not only test scores.

10. Duration & Date: 24th January, 2022 (4:00 PM to 5:00

PM)

11. Financial Assistance (if any): NIL

12. Proposed Budget (with details): NIL

Manta Arora

Name & Signature of TIC/Convenor

Date: 21/01/2022

Signature of Principal

## **POSTER**